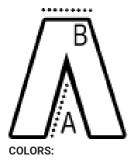

## **SIZE SPECIFICATION (CM)**

|                 | S    | М  | L    | XL   | 2XL   | 3XL  | 4XL  |
|-----------------|------|----|------|------|-------|------|------|
| Pcs./€          | 16   | 16 | 16   | 16   | 16    | 16   | 16   |
| Waist Width (B) | 40,5 | 43 | 45,5 | 50,5 | 55,,5 | 60,5 | 65,5 |
| Inseam (A)      | 81   | 81 | 81   | 81   | 81    | 81   | 81   |