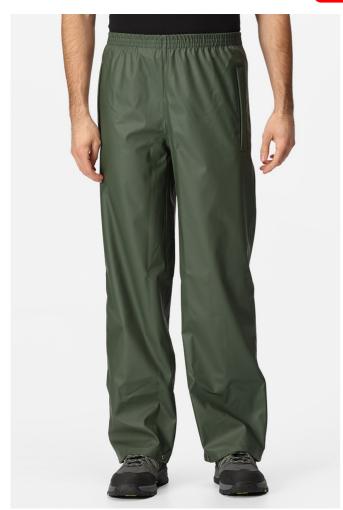

# RETRW322R STORMFLEX II TROUSERS Outlet

#### **Fabric Information**

Waterproof and windproof PU coated fabric

Comfortable and lightweight tricot knit backing

Highly breathable

Ultra soft yet extremely durable

#### **Special Features**

Welded seams

Elasticated waist

2 side pocket openings

Adjustable hem with press studs

This product has no external logo branding