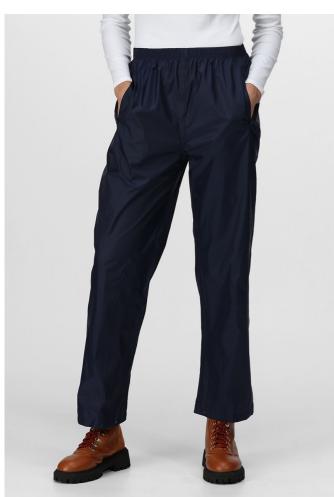

# RETRW349R WOMENS PRO PACKAWAY TROUSERS Outlet

## **MAIN FEATURES**

80 g/m<sup>2</sup>

### **Fabric Information**

Waterproof and breathable

Isolite lightweight polyamide fabric

Durable water repellent finish Windproof fabric

Taped seams

#### **Special Features**

Elasticated waist

2 side pocket openings

Adjustable hem with press studs

Packs away