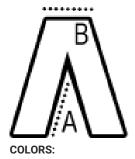

# SIZE SPECIFICATION (CM)

| . ,             |    |    |    |    |    |     |     |
|-----------------|----|----|----|----|----|-----|-----|
|                 | XS | S  | М  | L  | XL | 2XL | 3XL |
| Pcs./₽          | 30 | 30 | 30 | 30 | 30 | 30  | 30  |
| Waist Width (B) | 30 | 35 | 40 | 45 | 50 | 55  | 60  |
| Inseam (A)      | 74 | 74 | 74 | 74 | 74 | 74  | 74  |