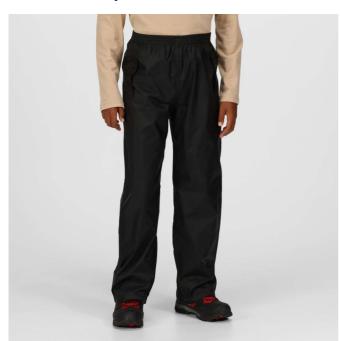

# RETRW350 JUNIOR PACKAWAY OVER TROUSERS Outlet

#### **Special Features**

Taped seams

Elasticated waist

2 side pocket openings

Adjustable hem with press studs

Packs away into stuff sack