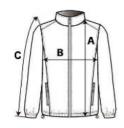

# SIZE SPECIFICATION (CM)

|                   | 3/4 | 5/6  | 7/8 | 9/10 | 11/12 | 34 | 36 | 32 |
|-------------------|-----|------|-----|------|-------|----|----|----|
| Pcs./€            | 16  | 16   | 16  | 16   | 16    | 16 | 16 | 16 |
| Body Length (A)   | 48  | 50,5 | 53  | 57   | 61    | 69 | 0  | 65 |
| Chest Width (B)   | 37  | 39   | 42  | 44,5 | 47    | 52 | 0  | 49 |
| Sleeve Length (C) | 48  | 52   | 57  | 62   | 67    | 77 | 0  | 72 |