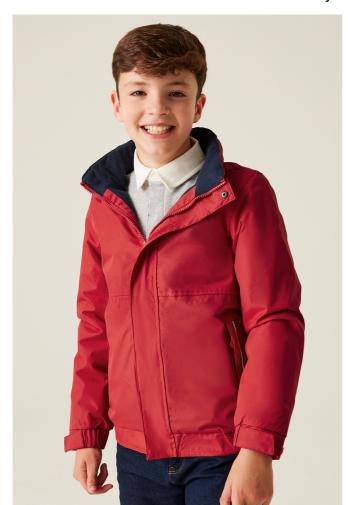

# **RETRW418** KIDS DOVER - FLEECE LINED JACKET

HYDRA FORT 5000

SYMMETRY

THERMO GUARD

# Fabric Information

Waterproof Hydrafort 5000 polyester fabric

220 series anti-pill Symmetry fleece lining

Polyester lined sleeves with Thermo-Guard insulation

Fleece lined collar

Taped seams

#### **Special Features**

Reflective safety piping to lower pockets and back seam

Concealed hood

Studded stormflap with hook and loop

Elasticated cuffs

2 lower zipped pockets

Inner pocket

Printed name label (all sizes)

COLORS:

Classic Red/Navy

Royal Blue/Navy

15 Jun 2025 06:09:47 Page 1 of 1