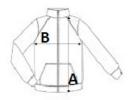

# SIZE SPECIFICATION (CM)

|                   | S     | М     | L     | XL    | 2XL   | 3XL   | 4XL |  |
|-------------------|-------|-------|-------|-------|-------|-------|-----|--|
| Pcs./€            | 16    | 16    | 16    | 16    | 16    | 16    | 16  |  |
| Body Length (A)   | 71.50 | 71.50 | 74    | 74    | 76.50 | 76.50 | 0   |  |
| Chest Width (B)   | 53.50 | 57.50 | 61.50 | 65.50 | 70.50 | 74.50 | 0   |  |
| Sleeve Length (C) | 82    | 83.50 | 85    | 86.50 | 88    | 89.50 | 0   |  |