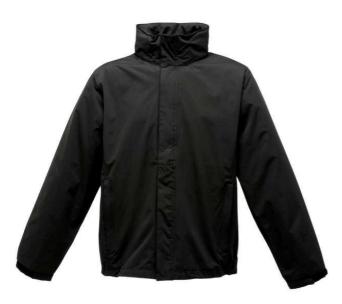

# RETRW445 PACE II JACKET Outlet

HYDRAFORT 5000

# Fabric Information

Waterproof Hydrafort 5000 peached polyester fabric

Windproof fabric

Taped seams

Polyester lined

#### Special Features

Concealed hood with adjuster

Stormflap with hook and loop

Adjustable cuffs

2 zipped lower pockets

Inside pocket

Adjustable shockcord hem

Shaped fit

Concealed zip entrance in lining for embroidery access

# COLORS:

Black Classic Red Navy Seal Grey

15 Jun 2025 07:05:58 Page 1 of 1