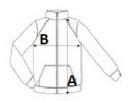

# SIZE SPECIFICATION (CM)

|                   | XS | S     | М     | L     | XL    | 2XL   | 3XL   |
|-------------------|----|-------|-------|-------|-------|-------|-------|
| Pcs./€            | 16 | 16    | 16    | 16    | 16    | 16    | 16    |
| Body Length (A)   | 0  | 76.50 | 76.50 | 79    | 79    | 81.50 | 81.50 |
| Chest Width (B)   | 0  | 53.50 | 57.50 | 61.50 | 65.50 | 70.50 | 74.50 |
| Sleeve Length (C) | 0  | 67    | 68    | 69    | 70    | 71    | 72    |