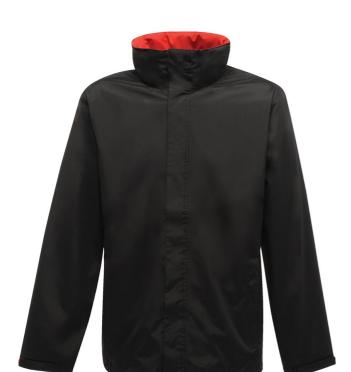

# **RETRW461** ARDMORE - WATERPROOF SHELL JACKET

HYDRAFORT 5000

# Fabric Information

Waterproof Hydrafort 5000 coated peached polyester

Polyester mesh lined

Windproof fabric

Taped seams

#### **Special Features**

Concealed hood with adjuster

2 lower zipped pockets

1 internal pocket with earphone cord access

Adjustable cuffs

Adjustable shockcord hem

Internal zipped embroidery access

# **COLORS:**

Black/Classic Red

Bottle Green/Seal

Majestic Purple/Seal Navy

Navy/Classic Red

Seal Grey/Black

15 Jun 2025 07:01:34 Page 1 of 1