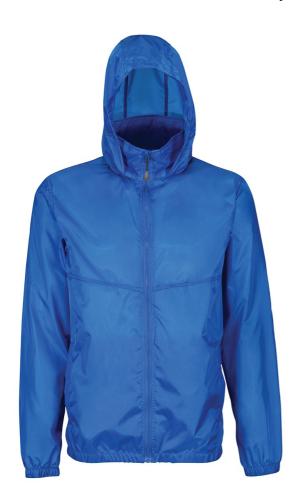

# RETRW509 ASSET LIGHTWEIGHT SHELL JACKET Outlet

WATERREPELLENT

## **MAIN FEATURES**

 $60 \text{ g/m}^2$ 

## **Fabric Information**

Lightweight polyester fabric

Durable water repellent finish

#### **Special Features**

Integral hood

2 lower welt pockets

Elasticated cuffs and hem