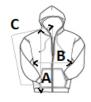

# SIZE SPECIFICATION (CM)

|                   | S    | М    | L    | XL | 2XL  | 3XL  |
|-------------------|------|------|------|----|------|------|
| Pcs./♥            | 24   | 24   | 24   | 24 | 24   | 24   |
| Body Length (A)   | 68   | 70,5 | 73   | 73 | 75,5 | 75,5 |
| Chest Width (B)   | 51   | 55   | 59   | 63 | 68   | 72   |
| Sleeve Length (C) | 66,5 | 68   | 69,5 | 71 | 72,5 | 74   |