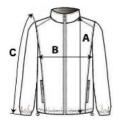

## SIZE SPECIFICATION (CM)

|                   | S    | М    | L    | XL   | 2XL  | 3XL  |
|-------------------|------|------|------|------|------|------|
| Pcs./€            | 16   | 16   | 16   | 16   | 16   | 16   |
| Body Length (A)   | 79   | 79   | 81,5 | 81,5 | 84   | 84   |
| Chest Width (B)   | 53,5 | 57,5 | 61,5 | 66,5 | 70,5 | 74,5 |
| Sleeve Length (C) | 67   | 68   | 69   | 70   | 71   | 72   |