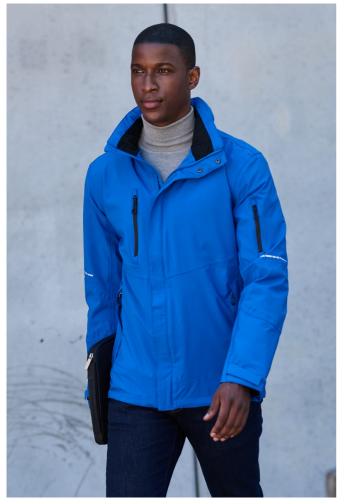

## **RETRW511** X-PRO EXOSPHERE II PERFORMANCE STRETCH SHELL JACKET

| REGATTA<br>PROFESSIO |                 |          |      |
|----------------------|-----------------|----------|------|
|                      | HYDRA FORT 5000 | SYMMETRY | RFID |
| THERMO               |                 |          |      |

## MAIN FEATURES

| 108 g/m <sup>2</sup>               |                                       |
|------------------------------------|---------------------------------------|
| Fabric Information                 |                                       |
| Breathability rating 10,000g/m2/   | 24hrs                                 |
| Waterproof and breathable Isote:   | x 10000 100% polyester stretch fabric |
| Conforms to EN343:2003 A1:200      | 7 Class 3:2                           |
| Durable water repellent finish     |                                       |
| Taped seams                        |                                       |
| Special Features                   |                                       |
| Thermo-reflect lining panel for he | eat retention                         |
| Polyester mesh lining              |                                       |
| RFID pocket protection             |                                       |
| 2 zipped lower pockets and wate    | rproof chest pocket                   |
| Sleeve pocket with hi-tech water   | resistant zip                         |
| Shaped stormflap                   |                                       |
| Concealed hood with adjusters      |                                       |
| Reflective details for enhanced v  | isibility                             |
| Adjustable cuffs                   |                                       |
| Adjustable shockcord hem           |                                       |
| Internal zipped embroidery acces   | is                                    |
| Warm touch scrim lined collar      |                                       |
| This product has no external logo  | branding                              |
| Made using recycled materials      |                                       |
| Suggested Decoration:              |                                       |
| Embroidery, Heat transfer, Scree   | n printing                            |
|                                    |                                       |