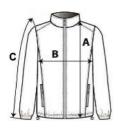

# SIZE SPECIFICATION (CM)

|                   | S    | м    | L    | XL   | 2XL  | 3XL  |
|-------------------|------|------|------|------|------|------|
| Pcs./📦            | 16   | 16   | 16   | 16   | 16   | 16   |
| Body Length (A)   | 75   | 75   | 77,5 | 77,5 | 80   | 80   |
| Chest Width (B)   | 53,5 | 57,5 | 61,5 | 65,5 | 70,5 | 74,5 |
| Sleeve Length (C) | 67   | 68   | 69   | 70   | 71   | 72   |