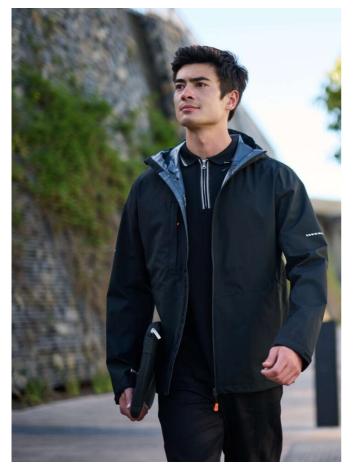

# **RETRW514** X-PRO TRIODE II 2.5 LAYER PERFORMANCE SHELL JACKET **Outlet**

REGATTA C

#### Fabric Information

Waterproof and breathable lsotex 10,000 stretch high performance 2.5 layer fabric with TPU membrane

Breathability rating 15,000g/m2/24hrs

Waterproof Taped seams

Durable water repellent finish

# Special Features

Lightweight and easy to wear

Waterproof centre front zip

1 chest pocket and 2 zipped lower pockets

Reflective details for enhanced visibility

Grown on technical hood with adjusters

Adjustable drawcord hem

COLORS:

Black