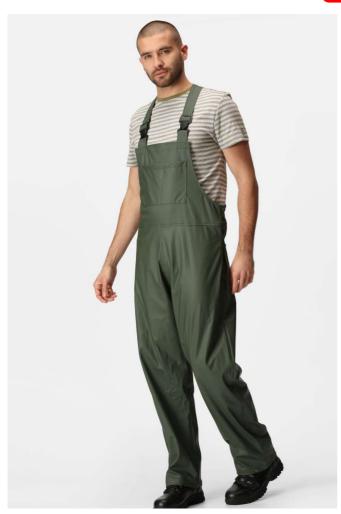

# **RETRW519** STORMFLEX BIB AND BRACE **Outlet**

### **Fabric Information**

Waterproof and windproof PU coated fabric

Comfortable and lightweight tricot knit backing

Highly breathable

Ultra soft yet extremely durable

#### **Special Features**

Welded seams

Adjustable elasticated braces

1 large pocket to chest

Adjustable waist

Press studs at hem

This product has no external logo branding