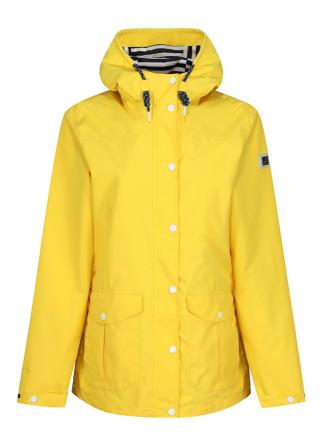

# RETRW521 PHOEBE JACKET Outlet

ISOTEX 5000

#### **Fabric Information**

Polyester 100%

Waterproof and breathable Isotex 5000 coated polyester fabric

Durable water repellent finish

Taped seams

Jersey stripe lining to hood

100% polyester taffeta lining

#### **Special Features**

Internal security pocket

Grown on hood with drawcord adjusters

Adjustable cuffs with snap fastening

2 lower patch pockets with handwarmer pockets behind

Concealed zip entrance in lining for embroidery access