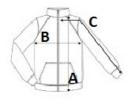

## SIZE SPECIFICATION (CM)

|                   | XS | S    | М  | L    | XL   | 2XL  | 3XL |
|-------------------|----|------|----|------|------|------|-----|
| Pcs./©            | 16 | 16   | 16 | 16   | 16   | 16   | 16  |
| Body Length (A)   | 74 | 74   | 74 | 76,5 | 76,5 | 79   | 79  |
| Chest Width (B)   | 50 | 52   | 54 | 56,5 | 59   | 60   | 65  |
| Sleeve Length (C) | 65 | 65,5 | 66 | 66,5 | 67   | 67,5 | 68  |