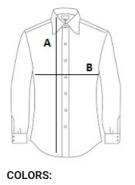

## SIZE SPECIFICATION (CM)

|                   | S  | м  | L  | XL | 2XL |
|-------------------|----|----|----|----|-----|
| Pcs./ŵ            | 24 | 24 | 24 | 24 | 24  |
| Body Length (A)   | 66 | 69 | 71 | 73 | 75  |
| Chest Width (B)   | 52 | 56 | 60 | 64 | 68  |
| Sleeve Length (C) | 66 | 67 | 68 | 70 | 72  |

\_\_\_\_

Black

Dark Blue

Light Blue

14 Jun 2025 19:38:52