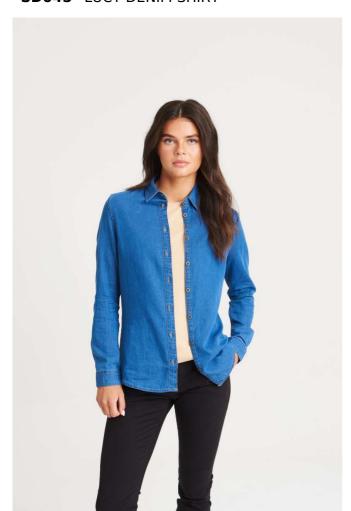

# **SD045** LUCY DENIM SHIRT

## **MAIN FEATURES**

155 g/m<sup>2</sup>

100% Cotton

Standard fit

No pockets for maximum embellishment area.

Modern narrow collar

Yoke at back shoulder

Satin weave

Button placket centre front fastening

Turned hem with single needle stitch detail

Single needle contrast at armholes collar and front placket

2 button placket at cuff