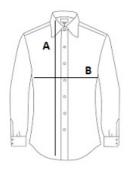

### **SIZE SPECIFICATION (CM)**

|                   | xs | S     | M  | L     | XL |  |
|-------------------|----|-------|----|-------|----|--|
| Pcs./♥            | 24 | 24    | 24 | 24    | 24 |  |
| Body Length (A)   | 68 | 70.50 | 73 | 75.50 | 78 |  |
| Chest Width (B)   | 45 | 49    | 53 | 57    | 61 |  |
| Sleeve Length (C) | 62 | 63    | 64 | 65    | 66 |  |