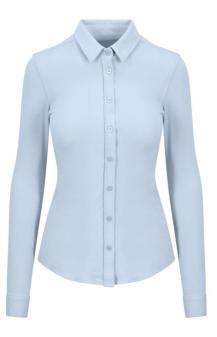

# SD047 ANNA KNITTED SHIRT Outlet

### MAIN FEATURES

190 g/m<sup>2</sup> 95% Cotton/5% Elastane Fashion fit No pockets for maximum embellishment area Modern narrow collar Darts at back for close fit Yoke at back shoulder Micro Pique Knit Long sleeves Turned hem with single needle stitch detail Single needle contrast at armholes collar and front placket 2 button placket at cuff Twin needle stitching at side seams, sleeves and cuffs