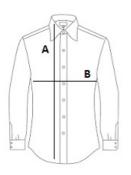

#### SIZE SPECIFICATION (CM)

|                   | XS    | S     | М     | L     | XL    |
|-------------------|-------|-------|-------|-------|-------|
| Pcs./🗭            | 24    | 24    | 24    | 24    | 24    |
| Body Length (A)   | 64    | 66.50 | 69    | 71.50 | 74    |
| Chest Width (B)   | 40.50 | 44.50 | 48.50 | 52.50 | 56.50 |
| Sleeve Length (C) | 58    | 59    | 60    | 61    | 62    |