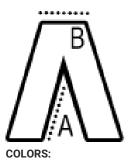

### SIZE SPECIFICATION (CM)

|                 | 6-R | 6-L | 8-R | 8-L | 10-R | 10-L | 12-R | 12-L | 14-R | 14-L | 16-R | 16-L | 18-R | 18-L |
|-----------------|-----|-----|-----|-----|------|------|------|------|------|------|------|------|------|------|
| Pcs./😥          | 12  | 12  | 12  | 12  | 12   | 12   | 12   | 12   | 12   | 12   | 12   | 12   | 12   | 12   |
| Waist Width (B) | 32  | 32  | 34  | 34  | 36   | 36   | 38   | 38   | 41   | 41   | 44   | 44   | 47   | 47   |
| Inseam (A)      | 77  | 82  | 77  | 82  | 77   | 82   | 77   | 82   | 77   | 82   | 77   | 82   | 77   | 82   |