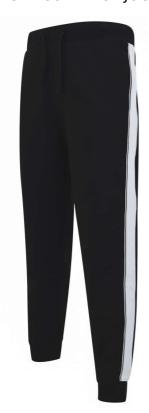

# SF423 UNISEX CONTRAST JOGGERS Outlet

## MAIN FEATURES

250 g/m<sup>2</sup>

60% Cotton, 40% Polyester Brushed Back Fleece

Ribbed cuff and elasticated waistband with self-coloured flat lace drawcord with stitched eyelets

2 x curved side pockets and 1 x back patch pocket

100% polyester taping down outside sleeves

#### COLORS:

Black/White

Navy/White

15 Jun 2025 05:08:50 Page 1 of 1