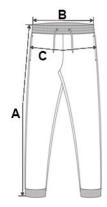

### **SIZE SPECIFICATION (CM)**

|                 | XXS | XS | S  | М  | L  | XL | 2XL |
|-----------------|-----|----|----|----|----|----|-----|
| Pcs./♥          | 12  | 24 | 24 | 24 | 24 | 24 | 12  |
| Waist Width (B) | 33  | 35 | 37 | 39 | 41 | 43 | 45  |
| Inseam (A)      | 70  | 71 | 71 | 71 | 72 | 72 | 72  |
| Hip Width (C)   | 42  | 45 | 48 | 51 | 54 | 57 | 60  |