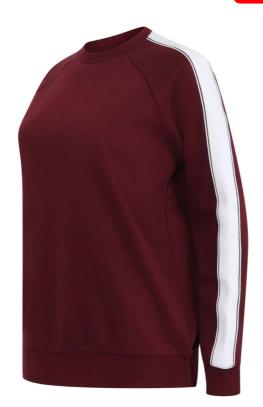

# SF523 UNISEX CONTRAST SWEAT Outlet

## **MAIN FEATURES**

250 g/m<sup>2</sup>

60% Cotton, 40% Polyester Brushed Back Fleece

Unisex oversized sweat with contrast striped sleeves

Raglan sleeves

100% polyester taping down outside sleeves

1x1 deep ribbed hem and cuffs

Ribbed neckline

Single jersey back neck facing and back neck tape

Tear-out label, for easy re-branding