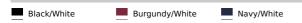

# SF523 UNISEX CONTRAST SWEAT Outlet





## **MAIN FEATURES**

250 g/m<sup>2</sup>

60% Cotton, 40% Polyester Brushed Back Fleece

Unisex oversized sweat with contrast striped sleeves

Raglan sleeves

100% polyester taping down outside sleeves

1x1 deep ribbed hem and cuffs

Ribbed neckline

Single jersey back neck facing and back neck tape

Tear-out label, for easy re-branding

#### Country Of Origin:

Bangladesh



## **SIZE SPECIFICATION (CM)**

|        | xxs | XS | S  | М  | L  | XL | 2XL |
|--------|-----|----|----|----|----|----|-----|
| Pcs./€ | 12  | 24 | 24 | 24 | 24 | 24 | 12  |

### COLORS:



14 Jun 2025 19:35:51 Page 1 of 1