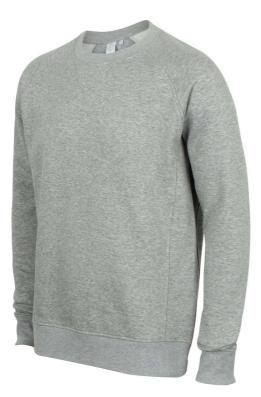

# SF525 UNISEX SLIM FIT SWEAT Outlet

# 250 g/m<sup>2</sup>

60% Cotton, 40% Polyester Brushed Back Fleece Unisex slim fit Self-fabric side panels, with stitched eyelet detail Stretch ribbed crew neck, hem, and cuffs Raglan sleeves Single jersey back-neck tape and locker patch Tonal coverstitch detail