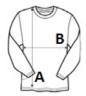

## SIZE SPECIFICATION (CM)

|                   | XXS | XS | S  | м  | L  | XL | 2XL |
|-------------------|-----|----|----|----|----|----|-----|
| Pcs./📦            | 24  | 24 | 24 | 24 | 24 | 24 | 24  |
| Body Length (A)   | 68  | 70 | 72 | 74 | 76 | 78 | 80  |
| Chest Width (B)   | 44  | 47 | 50 | 53 | 56 | 62 | 69  |
| Sleeve Length (C) | 76  | 78 | 80 | 82 | 84 | 86 | 88  |