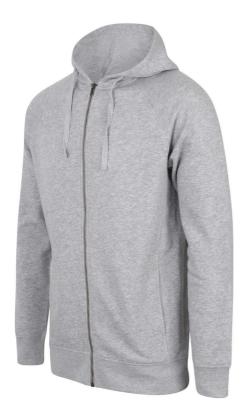

# SF526 UNISEX SLIM FIT ZIP-THROUGH HOODY Outlet

# **MAIN FEATURES**

250 g/m<sup>2</sup>

60% Cotton, 40% Polyester Brushed Back Fleece

Unisex slim fit

Metal zipper

Self-fabric side panels, with stitched eyelet detail

Raglan sleeves

Stretch ribbed hem and cuffs

2-piece hood, with single jersey lining

Single jersey back-neck tape and locker patch

Side pockets

Tonal coverstitch detail