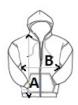

# SIZE SPECIFICATION (CM)

|                   | XXS | XS | S  | М  | L  | XL | 2XL |
|-------------------|-----|----|----|----|----|----|-----|
| Pcs./₽            | 6   | 24 | 24 | 24 | 24 | 24 | 24  |
| Body Length (A)   | 68  | 70 | 72 | 74 | 76 | 78 | 80  |
| Chest Width (B)   | 45  | 48 | 51 | 54 | 57 | 60 | 63  |
| Sleeve Length (C) | 74  | 76 | 78 | 80 | 82 | 84 | 86  |