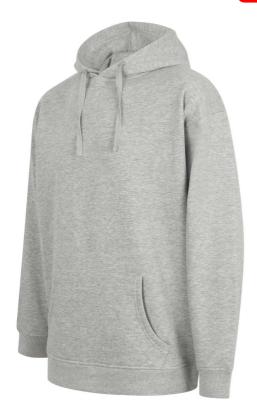

# SF527 UNISEX OVERSIZED HOODY Outlet

### **MAIN FEATURES**

250 g/m<sup>2</sup>

60% Cotton, 40% Polyester Brushed Back Fleece

Oversized pullover hoody

Set-in sleeves

Deep ribbed hem and cuffs

Kangaroo front pocket

2-piece hood, with single jersey lining and twin-needle cover-stitch detail

Functional flat lace drawcord, with stitched eyelets

Single-jersey back neck facing and back neck tape

Twin-needle topstitching at neck and armhole

Tear-out label, for easy re-branding