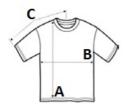

## SIZE SPECIFICATION (CM)

|                   | XS | S  | М  | L  | XL | 2XL |
|-------------------|----|----|----|----|----|-----|
| Pcs./€            | 72 | 72 | 72 | 72 | 72 | 72  |
| Body Length (A)   | 61 | 62 | 63 | 64 | 65 | 66  |
| Chest Width (B)   | 40 | 42 | 45 | 48 | 52 | 56  |
| Sleeve Length (C) | 16 | 16 | 17 | 17 | 17 | 17  |