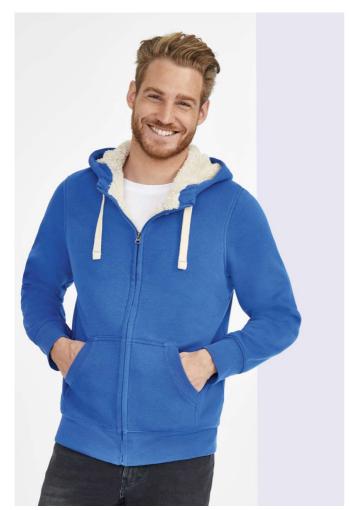

# SO00584 SOL'S SHERPA - UNISEX ZIPPED JACKET WITH "SHERPA" LINING

#### Quality

80% Ringspun cotton - 20% polyester

"Sherpa" lined body and hood - 100% polyester

#### Style

Unisex

2x2 elastane rib hem and cuffs

Set-in sleeves

Kangaroo pockets

Wide and flat contrast drawstring

Hidden zip

Fitted cut