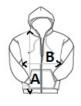

## SIZE SPECIFICATION (CM)

|                 | S  | М  | L  | XL | 2XL |  |
|-----------------|----|----|----|----|-----|--|
| Pcs./€          | 20 | 20 | 20 | 20 | 20  |  |
| Body Length (A) | 69 | 71 | 73 | 75 | 77  |  |
| Chest Width (B) | 52 | 55 | 58 | 61 | 64  |  |