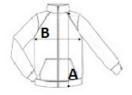

### SIZE SPECIFICATION (CM)

|                 | S  | М  | L  | XL | 2XL |  |
|-----------------|----|----|----|----|-----|--|
| Pcs./€          | 10 | 10 | 10 | 10 | 10  |  |
| Body Length (A) | 60 | 62 | 64 | 66 | 68  |  |
| Chest Width (B) | 50 | 52 | 54 | 56 | 58  |  |