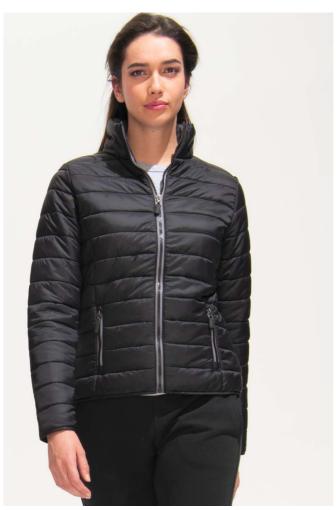

# **SO01170** SOL'S RIDE WOMEN - LIGHT PADDED JACKET

## Quality

Outside & lining: 100% polyamide Padding: 100% polyester - 180 gsm

#### Style

2 pockets with a zip that matches the lining

High collar, close-fitting cut

Tone-on-tone bias finishing on sleeve ends and bottom