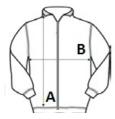

## SIZE SPECIFICATION (CM)

|                 | xs | S  | М  | L  | XL | 2XL |  |
|-----------------|----|----|----|----|----|-----|--|
| Pcs./₽          | 30 | 30 | 30 | 30 | 30 | 30  |  |
| Body Length (A) | 68 | 70 | 72 | 74 | 76 | 78  |  |
| Chest Width (B) | 51 | 55 | 58 | 61 | 64 | 67  |  |