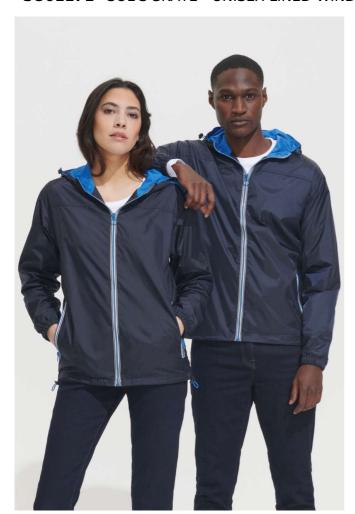

# **S001171** SOL'S SKATE - UNISEX LINED WINDBREAKER

### Quality

100% polyamide

Lining: 100% polyester mesh Water repellent and windproof

Style

Constrasted zip
Side pockets

COLORS:

Black/Dark Grey

Camo/Royal blue

Navy/Royal Blue

Neon Lime/Royal

Royal Blue/Neon

15 Jun 2025 05:01:14 Page 1 of 1