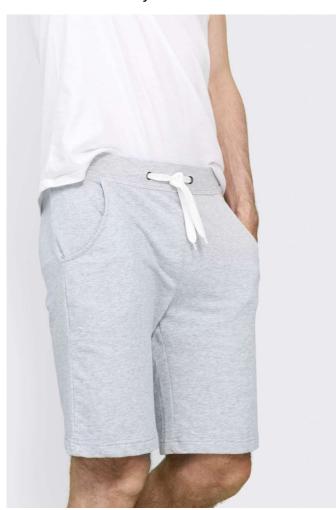

# **SO01175** SOL'S JUNE - MEN'S SHORTS

# **MAIN FEATURES**

240 g/m<sup>2</sup>

# Quality

80% cotton - 20% polyester

#### Style

Elasticated waistband

2 side pockets