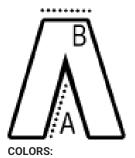

# **SIZE SPECIFICATION (CM)**

|                 | S  | М  | L  | XL | 2XL | 3XL |  |
|-----------------|----|----|----|----|-----|-----|--|
| Pcs./♥          | 30 | 30 | 30 | 30 | 30  | 30  |  |
| Waist Width (B) | 36 | 38 | 40 | 42 | 44  | 46  |  |
| Inseam (A)      | 25 | 25 | 25 | 25 | 25  | 25  |  |

Black

French Navy

Grey Melange

15 Jun 2025 05:01:57 Page 1 of 1