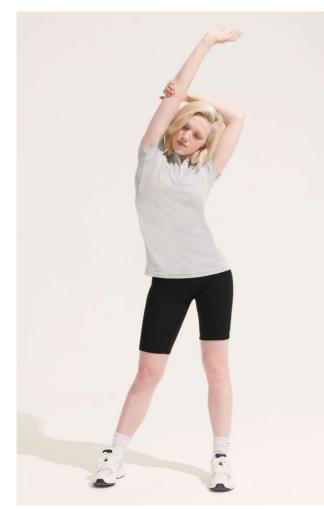

# SO01179 SOL'S PERFORMER WOMEN - SPORTS POLO SHIRT

## 180 g/m<sup>2</sup> Quality 100% polyester Style Short sleeves Front placket with 3 buttons Contrasting details on button placket, side slits and neck tape Suitable for sublimation

Suggested Decoration: