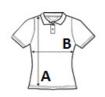

### SIZE SPECIFICATION (CM)

|                 | S  | м  | L  | XL | 2XL |
|-----------------|----|----|----|----|-----|
| Pcs./📦          | 50 | 50 | 50 | 50 | 50  |
| Body Length (A) | 63 | 65 | 67 | 69 | 71  |
| Chest Width (B) | 42 | 45 | 48 | 51 | 54  |