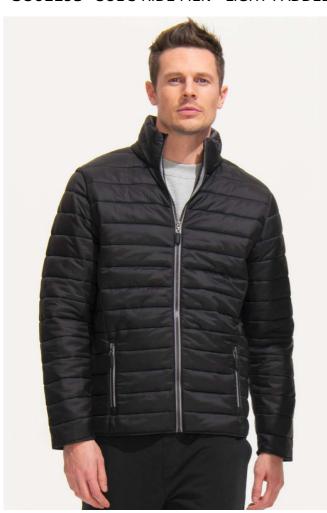

# **SO01193** SOL'S RIDE MEN - LIGHT PADDED JACKET

### Quality

Outside & lining: 100% polyamide Padding: 100% polyester - 180 gsm

#### Style

2 pockets with a zip that matches the lining

High collar, close-fitting cut

Tone-on-tone bias finishing on sleeve ends and bottom

### Suggested Decoration:

Embroidery

## COLORS:

Black

15 Jun 2025 06:52:06 Page 1 of 1