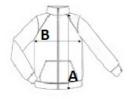

# SIZE SPECIFICATION (CM)

|                 | S  | М  | L  | XL | 2XL | 3XL |  |
|-----------------|----|----|----|----|-----|-----|--|
| Pcs./₩          | 10 | 10 | 10 | 10 | 10  | 10  |  |
| Body Length (A) | 70 | 72 | 74 | 76 | 78  | 80  |  |
| Chest Width (B) | 54 | 57 | 60 | 63 | 66  | 69  |  |