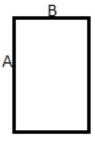

# **SIZE SPECIFICATION (CM)**

|            | U   |
|------------|-----|
| Pcs./€     | 100 |
| Length (A) | 120 |
| Width (B)  | 70  |