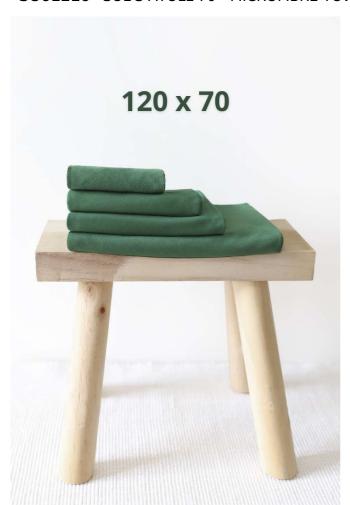

# **SIZE SPECIFICATION (CM)**

|            | U   |
|------------|-----|
| Pcs./€     | 100 |
| Length (A) | 120 |
| Width (B)  | 70  |