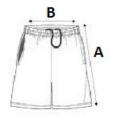

# SIZE SPECIFICATION (CM)

|                 | S  | М  | L  | XL | 2XL |
|-----------------|----|----|----|----|-----|
| Pcs./€          | 50 | 50 | 50 | 50 | 50  |
| Waist Width (B) | 34 | 37 | 40 | 43 | 46  |
| Inseam (A)      | 20 | 21 | 22 | 23 | 24  |
| Outseam (A)     | 43 | 45 | 47 | 49 | 51  |