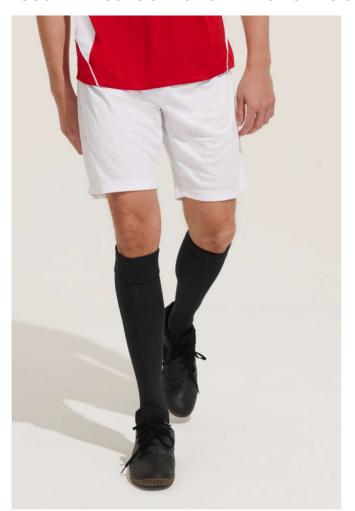

# **S001221** SOL'S SAN SIRO 2 - ADULTS' BASIC SHORTS

#### Style

Elasticated waist with drawstring

Reinforced trims

## **COLORS:**

Bright Green Red Royal Blue Black White

28 Apr 2025 14:14:40 Page 1 of 1