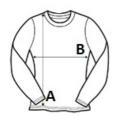

## **SIZE SPECIFICATION (CM)**

|                 | XS | S  | М  | L  | XL | 2XL |
|-----------------|----|----|----|----|----|-----|
| Pcs./♥          | 50 | 50 | 50 | 50 | 50 | 50  |
| Body Length (A) | 60 | 62 | 64 | 66 | 68 | 70  |
| Chest Width (B) | 40 | 42 | 44 | 46 | 48 | 50  |