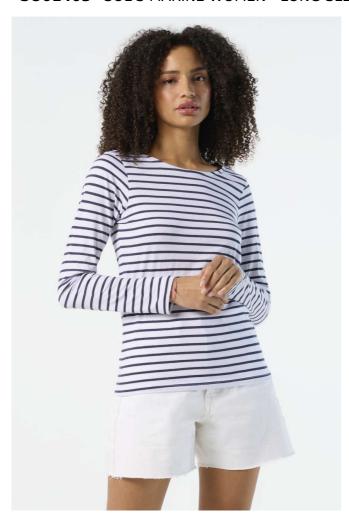

# **S001403** SOL'S MARINE WOMEN - LONG SLEEVE STRIPED T-SHIRT

### Quality

100% combed Ringspun cotton

#### Style

Round neck

Cut and sewn

Chambray details inside neck

## COLORS:

White/Navy

15 Jun 2025 15:16:59 Page 1 of 1