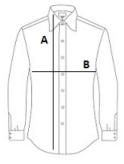

### **SIZE SPECIFICATION (CM)**

|                 | XS | S  | М  | L  | XL | 2XL |  |
|-----------------|----|----|----|----|----|-----|--|
| Pcs./♥          | 20 | 20 | 20 | 20 | 20 | 20  |  |
| Body Length (A) | 65 | 66 | 67 | 68 | 69 | 70  |  |
| Chest Width (B) | 41 | 44 | 47 | 48 | 50 | 52  |  |