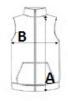

## **SIZE SPECIFICATION (CM)**

|                 | S  | М  | L  | XL | 2XL | 3XL |  |
|-----------------|----|----|----|----|-----|-----|--|
| Pcs./♥          | 10 | 10 | 10 | 10 | 10  | 10  |  |
| Body Length (A) | 68 | 70 | 72 | 74 | 76  | 78  |  |
| Chest Width (B) | 55 | 57 | 59 | 61 | 63  | 65  |  |