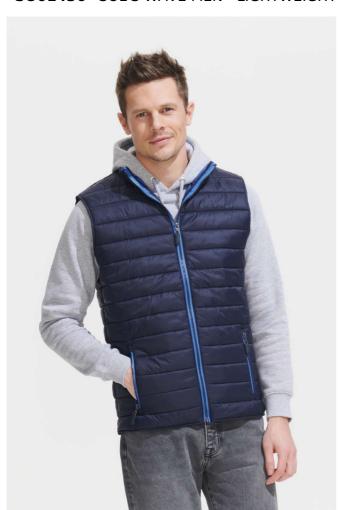

# **S001436** SOL'S WAVE MEN - LIGHTWEIGHT BODYWARMER

#### Style

2 pockets with a fancy zip that matches the lining

High collar, close-fitting cut

Tone-on-tone bias finishing at bottom