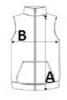

## **SIZE SPECIFICATION (CM)**

|                 | S  | М  | L  | XL | 2XL |  |
|-----------------|----|----|----|----|-----|--|
| Pcs./€          | 10 | 10 | 10 | 10 | 10  |  |
| Body Length (A) | 60 | 62 | 64 | 66 | 68  |  |
| Chest Width (B) | 47 | 49 | 51 | 53 | 55  |  |