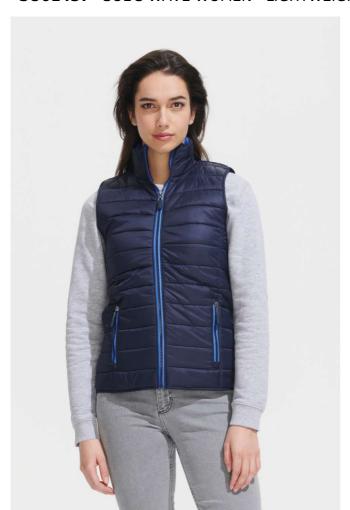

# **S001437** SOL'S WAVE WOMEN - LIGHTWEIGHT BODYWARMER

#### Quality

Outside & lining: 100% polyamide Padding: 100% polyester - 180 gsm

#### Style

2 pockets with a fancy zip that matches the lining

High collar, close-fitting cut

Tone-on-tone bias finishing at bottom