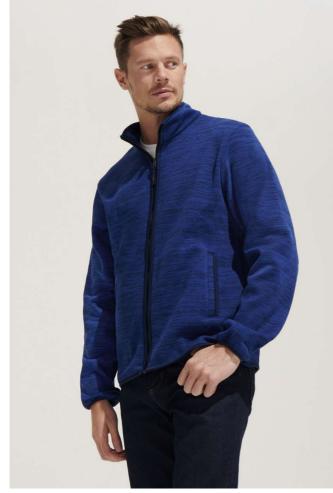

# SO01652 SOL'S TURBO - KNITTED FLEECE JACKET Outlet

## 340 g/m<sup>2</sup> Quality 100% polyester Brushed inside Style Unisex

Zip jacket, mouliné effect 2 pockets High collar

Contrast elasticated binding at cuffs and bottom

#### COLORS:

Bugatti Blue/Navy

Dark Grey/Black