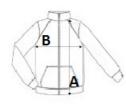

#### SIZE SPECIFICATION (CM)

|                 | XS | S  | м  | L  | XL | 2XL | 3XL | 4XL | 5XL |
|-----------------|----|----|----|----|----|-----|-----|-----|-----|
| Pcs./📦          | 20 | 20 | 20 | 20 | 20 | 20  | 20  | 20  | 20  |
| Body Length (A) | 68 | 69 | 70 | 71 | 72 | 73  | 74  | 0   | 0   |
| Chest Width (B) | 51 | 54 | 57 | 60 | 63 | 66  | 69  | 0   | 0   |