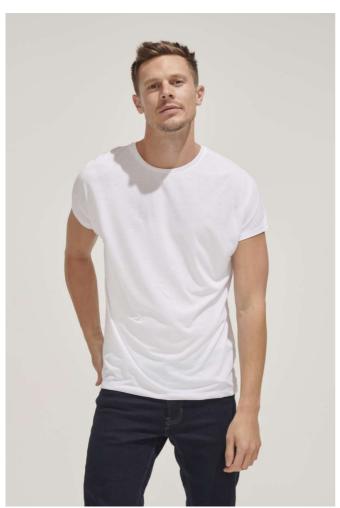

# **SO01704** SOL'S MAGMA MEN - SUBLIMATION T-SHIRT **Outlet**

### Quality

100% polyester with cotton feel

### Style

Ribbed collar with elastane

Short sleeves without armholes

Cut and sewn