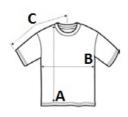

# SIZE SPECIFICATION (CM)

|                 | · ·   |    |       |       |       |     |  |
|-----------------|-------|----|-------|-------|-------|-----|--|
|                 | S     | М  | L     | XL    | 2XL   | 3XL |  |
| Pcs./€          | 50    | 50 | 50    | 50    | 50    | 50  |  |
| Body Length (A) | 71.20 | 72 | 72.70 | 73.50 | 74.20 | 75  |  |
| Chest Width (B) | 50    | 53 | 56    | 59    | 62    | 65  |  |