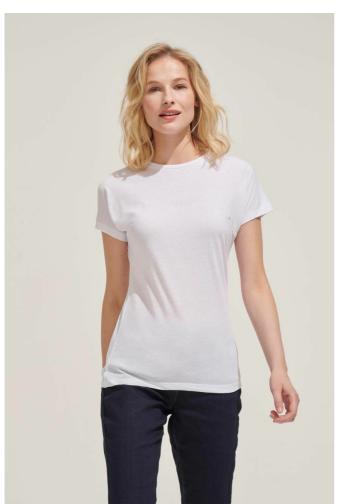

# **S001705** SOL'S MAGMA WOMEN - SUBLIMATION T-SHIRT Outlet

## **MAIN FEATURES**

160 g/m<sup>2</sup>

### Quality

100% polyester with cotton feel

### Style

Ribbed collar with elastane

Short sleeves without armholes

Cut and sewn

#### Suggested Decoration:

Embroidery, Flex, Heat transfer, Screen printing, Sublimation

# COLORS:

White

15 Jun 2025 15:17:45 Page 1 of 1