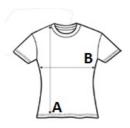

# SIZE SPECIFICATION (CM)

| · ·             |       |    |       |       |       |
|-----------------|-------|----|-------|-------|-------|
|                 | S     | М  | L     | XL    | 2XL   |
| Pcs./€          | 50    | 50 | 50    | 50    | 50    |
| Body Length (A) | 65.20 | 66 | 66.70 | 67.50 | 68.20 |
| Chest Width (B) | 43    | 46 | 49    | 52    | 55    |