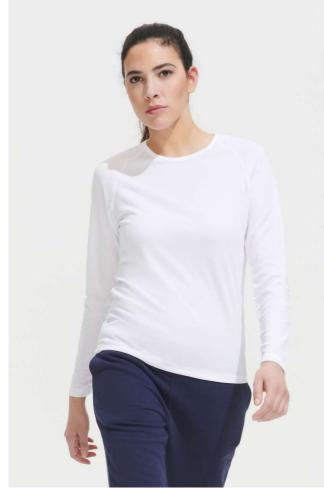

# SO02072 SOL'S SPORTY LSL WOMEN - LONG SLEEVE SPORTS T-SHIRT Outlet

#### MAIN FEATURES

140 g/m<sup>2</sup>

Quality

100% breathable polyester

#### Style

Round neck Cut and sewn

Close-fitting cut Binding at collar

sinding at condi-

COLORS:

White