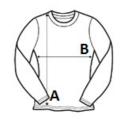

### SIZE SPECIFICATION (CM)

|                 | XS | S  | м  | L  | XL | 2XL |
|-----------------|----|----|----|----|----|-----|
| Pcs./📦          | 50 | 50 | 50 | 50 | 50 | 50  |
| Body Length (A) | 60 | 62 | 64 | 66 | 68 | 70  |
| Chest Width (B) | 41 | 44 | 47 | 50 | 53 | 56  |