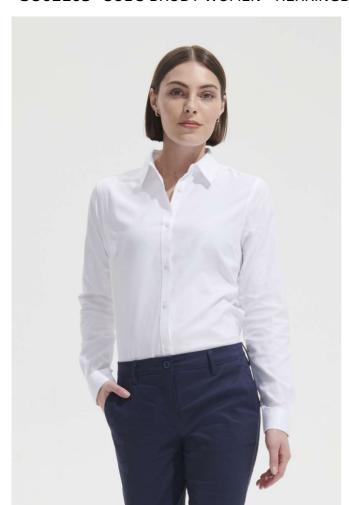

# **S002103** SOL'S BRODY WOMEN - HERRINGBONE SHIRT

### Style

Close-fitting cut

Long sleeves

Classic collar

1-button round cuffs

7-button placket

Buttoned bound slits

Chest and back darts

Textured fabric

## **COLORS**:

Sky Blue

White

15 Jun 2025 04:59:54 Page 1 of 1