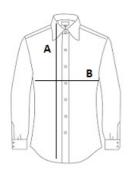

# SIZE SPECIFICATION (CM)

|                 | xs    | S     | М     | L     | XL | 2XL |
|-----------------|-------|-------|-------|-------|----|-----|
| Pcs./€          | 20    | 20    | 20    | 20    | 20 | 20  |
| Body Length (A) | 67    | 68    | 69    | 70    | 71 | 72  |
| Chest Width (B) | 44.50 | 46.50 | 48.50 | 50.50 | 53 | 56  |