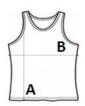

## SIZE SPECIFICATION (CM)

|                 | XS | S  | М  | L  | XL | 2XL |  |
|-----------------|----|----|----|----|----|-----|--|
| Pcs./₽          | 50 | 50 | 50 | 50 | 50 | 50  |  |
| Body Length (A) | 61 | 63 | 65 | 67 | 69 | 71  |  |
| Chest Width (B) | 35 | 38 | 41 | 44 | 47 | 50  |  |