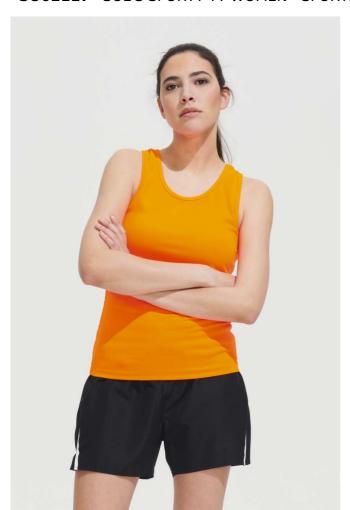

# **S002117** SOL'S SPORTY TT WOMEN - SPORTS TANK TOP

### **MAIN FEATURES**

140 g/m<sup>2</sup>

## Quality

100% breathable polyester

#### Style

Cut and sewn

Close-fitting cut

Racerback

Binding at collar and armholes

### Suggested Decoration:

Embroidery, Flex, Heat transfer, Screen printing, Sublimation