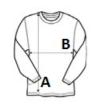

## SIZE SPECIFICATION (CM)

|                 | S  | м  | L  | XL | 2XL |
|-----------------|----|----|----|----|-----|
| Pcs./ŵ          | 25 | 25 | 25 | 25 | 25  |
| Body Length (A) | 71 | 72 | 73 | 74 | 75  |
| Chest Width (B) | 51 | 54 | 57 | 60 | 63  |