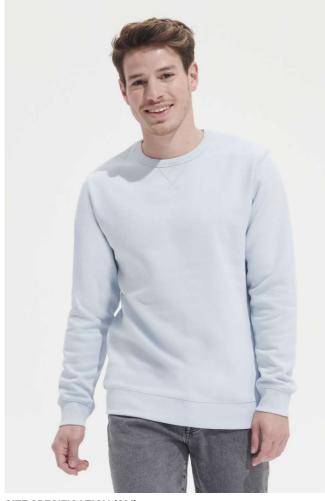

## SO02990 SOL'S SULLY - MEN'S ROUND-NECK SWEATSHIRT

## 280 g/m<sup>2</sup> Quality 80% Ringspun cotton - 20% polyester Brushed lining Outside: 100% cotton Style Crewneck with stitched V-detail 2x2 ribbed cuffs, collar and hem Set-in sleeves Cut and sewn Half moon inside collar Taped neck