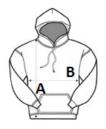

### SIZE SPECIFICATION (CM)

|                 | S  | М  | L  | XL | 2XL |  |
|-----------------|----|----|----|----|-----|--|
| Pcs./€          | 25 | 25 | 25 | 25 | 25  |  |
| Body Length (A) | 68 | 69 | 70 | 71 | 72  |  |
| Chest Width (B) | 51 | 54 | 57 | 60 | 63  |  |