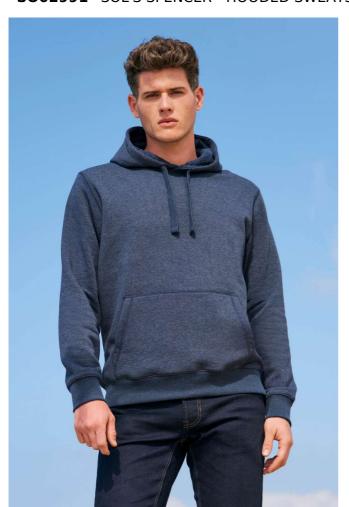

# **S002991** SOL'S SPENCER - HOODED SWEATSHIRT

### **MAIN FEATURES**

280 g/m<sup>2</sup>

### Quality

80% Ringspun cotton - 20% polyester

Brushed lining

Outside: 100% cotton

#### Style

Front pouch pocket

Cut and sewn

Lined hood with drawcord

2x2 ribbed cuffs and hem

Half moon inside collar

Taped neck

#### Suggested Decoration:

Embroidery