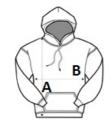

#### SIZE SPECIFICATION (CM)

|                 | S  | м  | L  | XL |
|-----------------|----|----|----|----|
| Pcs./📦          | 25 | 25 | 25 | 25 |
| Body Length (A) | 63 | 64 | 65 | 66 |
| Chest Width (B) | 47 | 50 | 53 | 56 |