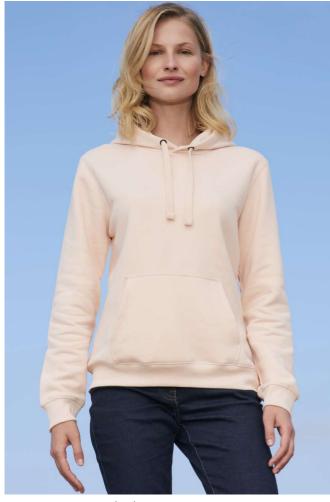

# SO03103 SOL'S SPENCER WOMEN - HOODED SWEATSHIRT Outlet

### 280 g/m<sup>2</sup>

Quality80% Ringspun cotton - 20% polyesterBrushed liningOutside: 100% cottonStyleFront pouch pocketCut and sewnLined hood with drawcord2x2 ribbed cuffs and hemHalf moon inside collarTaped neck