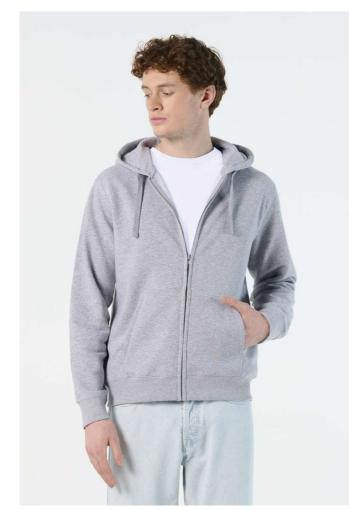

## SO03105 SOL'S SPIKE MEN - ZIP HOODIE

## 280 g/m<sup>2</sup> Quality 80% Ringspun cotton - 20% polyester Brushed lining Outside: 100% cotton Style Set-in sleeves 2 front pouch pockets Cut and sewn Lined hood with tone-on-tone drawcord 2x2 ribbed cuffs and hem Half moon inside collar Taped neck YKK zip Suggested Decoration: