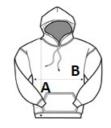

## SIZE SPECIFICATION (CM)

|                 | S  | м  | L   | XL | 2XL |
|-----------------|----|----|-----|----|-----|
| Pcs./📦          | 25 | 25 | 25  | 25 | 25  |
| Body Length (A) | 68 | 69 | 070 | 71 | 72  |
| Chest Width (B) | 51 | 54 | 57  | 60 | 63  |