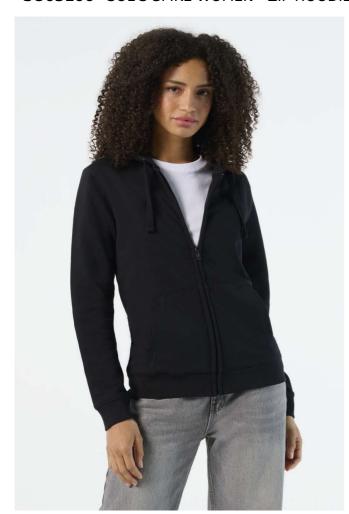

# **S003106** SOL'S SPIKE WOMEN - ZIP HOODIE

### Style

Set-in sleeves

2 kangaroo pockets

Cut and sewn

Lined hood with tone-on-tone drawstring

2x2 ribbed cuffs and hem

Half moon inside collar

Taped neck

YKK zip