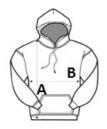

### **SIZE SPECIFICATION (CM)**

|                 | XS | S  | М  | L  | XL | 2XL | 3XL |
|-----------------|----|----|----|----|----|-----|-----|
| Pcs./€          | 25 | 25 | 25 | 25 | 25 | 25  | 25  |
| Body Length (A) | 65 | 68 | 69 | 70 | 71 | 72  | 73  |
| Chest Width (B) | 49 | 52 | 55 | 58 | 61 | 64  | 67  |