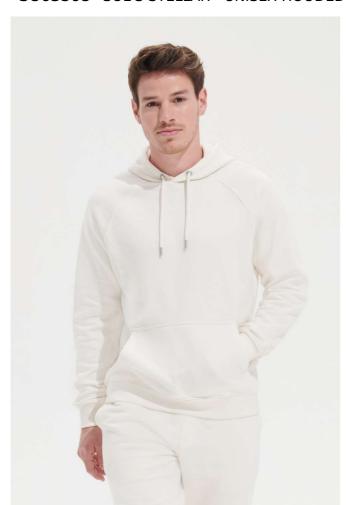

# **S003568** SOL'S STELLAR - UNISEX HOODED SWEATSHIRT

### **MAIN FEATURES**

280 g/m<sup>2</sup>

#### Quality

80% organically grown cotton - 20% recycled polyester

3 varns

Brushed lining

Outside: 100% organic cotton

Style

Cut and sewn

Raglan sleeves

2x2 ribbed cuffs and hem

Half moon inside collar

Neck tape

Drawstring with metal eyelets and stoppers

Jersey lined hood

## COLORS:

Blue Burnt Orange Charcoal Melange Khaki Pale Pink Red

White Black French Navy Grey Melange

15 Jun 2025 04:59:56 Page 1 of 1