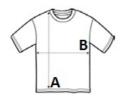

# **SIZE SPECIFICATION (CM)**

|                 | S   | М   | L   | XL  | 2XL |
|-----------------|-----|-----|-----|-----|-----|
| Pcs./₽          | 100 | 100 | 100 | 100 | 100 |
| Body Length (A) | 61  | 63  | 65  | 67  | 69  |
| Chest Width (B) | 41  | 44  | 47  | 50  | 53  |