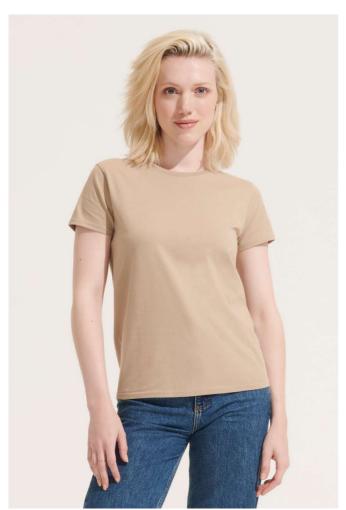

# **SO03579** SOL'S PIONEER WOMEN - ROUND-NECK FITTED JERSEY T-SHIRT

### Quality

100% organically grown cotton

Natural finish for a softer and smoother feel

#### Style

100% cotton ribbed collar

Round neck

Neck tape

Fitted cut

Tubular