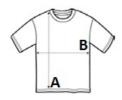

## SIZE SPECIFICATION (CM)

|                 | xs | S  | М  | L  | XL |  |
|-----------------|----|----|----|----|----|--|
| Pcs./€          | 50 | 50 | 50 | 50 | 50 |  |
| Body Length (A) | 59 | 61 | 63 | 65 | 67 |  |
| Chest Width (B) | 53 | 56 | 59 | 62 | 65 |  |