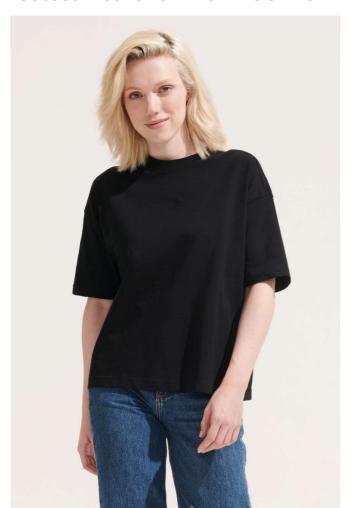

# **S003807** SOL'S BOXY WOMEN'S OVERSIZED T-SHIRT

## **MAIN FEATURES**

180 g/m<sup>2</sup>

## Quality

100% combed organic cotton - In conversion

#### Style

Round neck

Neck tape

Cut and sewn

Drop sleeves

### Suggested Decoration:

Digital printing (DTF), Embroidery, Flex, Heat transfer, Screen printing

# COLORS:

Deep Black French Navy Light Yellow Lilac Off White White

17 May 2025 18:38:05 Page 1 of 1