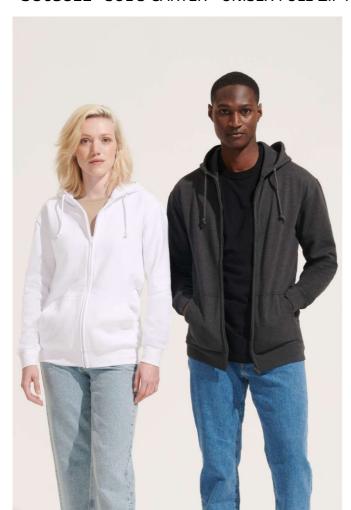

# **S003812** SOL'S CARTER - UNISEX FULL-ZIP HOODIE

#### Quality

Brushed fleece 280

80% cotton - 20% GRS certified recycled polyester

#### Style

Set-in sleeves

Cut and sewn

1x1 ribbed cuffs and bottom

Kangaroo pocket

Lined hood with tone-on-tone drawstring and metal eyelets

Front fastening with concealed zip

Tone-on-tone injected plastic zip with tone-on-tone metal zip puller

## COLORS:

Black Charcoal Melange French Navy Grey Melange Royal Blue White

15 Jun 2025 05:01:15 Page 1 of 1