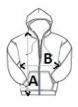

# SIZE SPECIFICATION (CM)

|                 | XS | S  | М  | L  | XL | 2XL | 3XL |
|-----------------|----|----|----|----|----|-----|-----|
| Pcs./€          | 25 | 25 | 25 | 25 | 25 | 25  | 25  |
| Body Length (A) | 69 | 72 | 74 | 75 | 77 | 79  | 81  |
| Chest Width (B) | 50 | 53 | 56 | 61 | 65 | 68  | 71  |