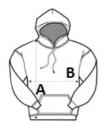

### SIZE SPECIFICATION (CM)

|                 | XS | S  | М  | L  | XL | 2XL | 3XL | 4XL | 5XL |  |
|-----------------|----|----|----|----|----|-----|-----|-----|-----|--|
| Pcs./€          | 25 | 25 | 25 | 25 | 25 | 25  | 25  | 25  | 25  |  |
| Body Length (A) | 68 | 71 | 72 | 74 | 75 | 77  | 79  | 81  | 83  |  |
| Chest Width (B) | 50 | 53 | 56 | 61 | 65 | 68  | 71  | 75  | 79  |  |