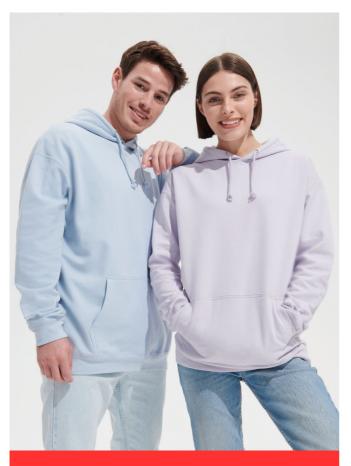

## **S003815** SOL'S CONDOR - UNISEX HOODED SWEATSHIRT

#### **MAIN FEATURES**

280 g/m<sup>2</sup>

Quality - Brushed fleece 280

80% cotton - 20% recycled polyester

Style - Set-in sleeves

1x1 ribbed cuffs, collar and hem

Kangaroo pocket

Lined hood with tone-on-tone drawstring and metal eyelets

Side-seamed construction

For the tubular version click here!

Country Of Origin:

Pakistan

**2**025: **p. 180 2**024: **p. 21** 

## COLORS:

Burgundy Creamy Green Ash Black Bottle Green Bright Red
French Navy Grey Melange Royal Blue White

15 Jun 2025 04:59:54 Page 1 of 1