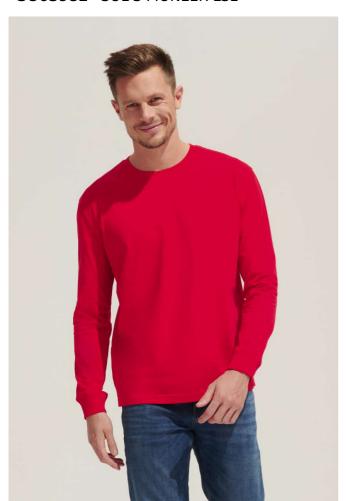

# SO03982 SOL'S PIONEER LSL

## **MAIN FEATURES**

175 g/m<sup>2</sup>

### Quality

100% organic cotton - in conversion

Natural finish for a softer and smoother feel

#### Style

Ribbed round neck

Neck tape

Long sleeves

Cuffs with heavyweight 2x1 ribbing

Cut and sewn

Comfortable cut

Side slits