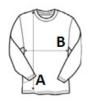

# SIZE SPECIFICATION (CM)

|                 | S  | М  | L  | XL | 2XL |  |
|-----------------|----|----|----|----|-----|--|
| Pcs./₽          | 50 | 50 | 50 | 50 | 50  |  |
| Body Length (A) | 70 | 72 | 74 | 76 | 78  |  |
| Chest Width (B) | 52 | 55 | 58 | 61 | 64  |  |